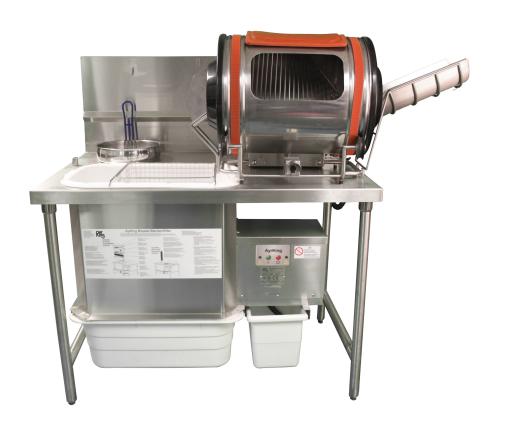

## **Drumroll**

**SPECIFICATION** 

AyrKing's DrumRoll fully automates your current batch breading — streamlining the breading process and increasing yield with every use. Because DrumRoll integrates seamlessly on your AyrKing sifter table, there's no need to rearrange kitchen equipment or add another worktable when space is at a premium. Simply transfer chicken from the dip basket onto DrumRoll's loading chute. The tumbling action consistently coats the chicken with breading, then ejects the breaded chicken down the unloading ramp to a feathering basket. The DrumRoll eliminates the need for breaded product to be handled piece-by-piece, thus reducing variables like personnel changes and excessive hand breading for a more consistent result.

#### **ADVANTAGES**

- Uses less breading and less oil than hand breading
- Improves consistency by ensuring perfectly prepared chicken from shift to shift
- Accelerates production time by to free up labor for other critical tasks
- Simplifies operations by eliminating the need for piece-by-piece handling
- Rests on top of the AyrKing sifter table, saving valuable kitchen space
- Integrated sifting is fast and easy, emptying directly into the sifter lug
- Speeds up onboarding and cross-team training
- Lessens physical demand, helping operators attract and retain high-quality team members

#### MODELS

DR-UF-120T DrumRoll, universal hand flow chosen via switch, 120V (right hand flow shown)

DR-UF-240T DrumRoll, universal hand flow chosen via switch, 240V(not

\*Shown but not included