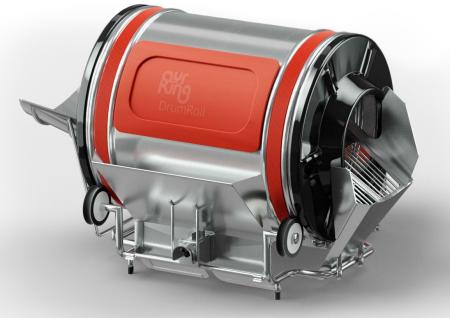

## **Drumroll**

**SPECIFICATION** 

AyrKing's DrumRoll fully automates your current batch breading — streamlining the breading process and increasing yield with every use. Because DrumRoll integrates seamlessly on your AyrKing sifter table, there's no need to rearrange kitchen equipment or add another worktable when space is at a premium. Simply transfer chicken from the dip basket onto DrumRoll's loading chute. The tumbling action consistently coats the chicken with breading, then ejects the breaded chicken down the unloading ramp to a feathering basket. The DrumRoll eliminates the need for breaded product to be handled piece-by-piece, thus reducing variables like personnel changes and excessive hand breading for a more consistent result.

#### **ADVANTAGES**

- Uses less breading and less oil than hand breading
- Improves consistency by ensuring perfectly prepared chicken from shift to shift
- Accelerates production time by to free up labor for other critical tasks
- Simplifies operations by eliminating the need for piece-by-piece handling
- Rests on top of the AyrKing sifter table, saving valuable kitchen space
- Integrated sifting is fast and easy, emptying directly into the sifter lug
- Speeds up onboarding and cross-team training
- Lessens physical demand, helping operators attract and retain high-quality team members

# INCLUDED ACCESSORIES

**DR104** SS Loading ramp

assembly

**DR105** SS Exit ramp

DR126 S/S coating basket w/ arms for B302

**DR200** Drum assembly

DR202 SS DNA rail

DR Flour Scoop SS Flour scoop