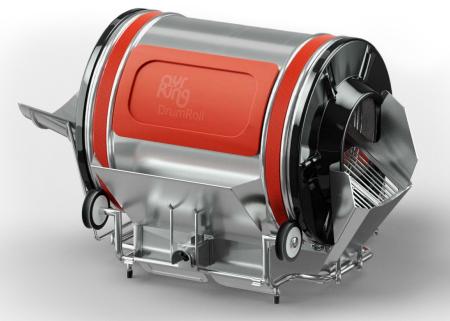

# **Drumroll**

SPECIFICATION

**AyrKing's DrumRoll** fully automates your current batch breading streamlining the breading process and increasing yield with every use. Because DrumRoll integrates seamlessly on your AyrKing sifter table, there's no need to rearrange kitchen equipment or add another worktable when space is at a premium. Simply transfer chicken from the dip basket onto DrumRoll's loading chute. The tumbling action consistently coats the chicken with breading, then ejects the breaded chicken down the unloading ramp to a feathering basket. The DrumRoll **eliminates the need for breaded product to be handled piece-by-piece**, thus reducing variables like personnel changes and excessive hand breading for a more consistent result.

## MODELS

**DR-UF-120T-P** DrumRoll, universal hand flow chosen via switch, 120V (right hand flow shown)

**DR-UF-240T-P** DrumRoll, universal hand flow chosen via switch, 240V(not shown)