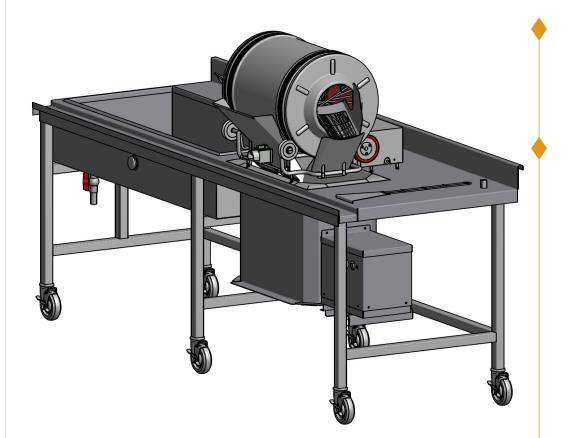

# **Drumroll**

SPECIFICATION

**AyrKing's DrumRoll** fully automates your current batch breading streamlining the breading process and increasing yield with every use. Because DrumRoll integrates seamlessly on your AyrKing sifter table, there's no need to rearrange kitchen equipment or add another worktable when space is at a premium. Simply transfer chicken from the dip basket onto DrumRoll's loading chute. The tumbling action consistently coats the chicken with breading, then ejects the breaded chicken down the unloading ramp to a feathering basket. The DrumRoll **eliminates the need for breaded product to be handled piece-by-piece**, thus reducing variables like personnel changes and excessive hand breading for a more consistent result.

#### **ADVANTAGES**

- Uses less breading and less oil than hand breading
- Improves consistency by ensuring perfectly prepared chicken from shift to shift
- Accelerates production time by to free up labor for other critical tasks
- Simplifies operations by eliminating the need for piece-by-piece handling
- Rests on top of the AyrKing sifter table, saving valuable kitchen space
- Integrated sifting is fast and easy, emptying directly into the sifter lug
- Speeds up onboarding and cross-team training
- Lessens physical demand, helping operators attract and retain high-quality team members